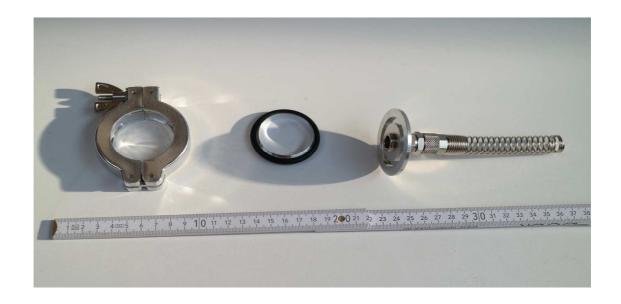

## Stiffy-adapter

Specification **Connection I** hose 12/10

> **Connection II** DN 40 ISO-KF

contents Swivel joint, G 3/8" to hose 12x10 mm

with bend protection

**Flange** 

Clamping ring

**Centering ring** 

Seal ring

Materials Swivel joint, brass, nickel-plated

> with bend protection steel, nickel plated

> Aluminium **Flange**

> **Clamping ring Aluminium**

> **Centering ring Aluminium**

> Seal ring rubber

... just stiff and easy and ready to use