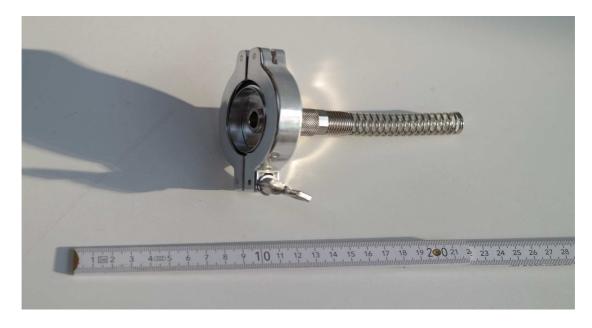

## Stiffy-adapter

Specification **Connection I** hose 12/10

> **Connection II** DN 40 ISO-KF

contents Swivel joint, G 3/8" to hose 12x10 mm

with bend protection

**Flange** 

Clamping ring

**Centering ring** 

Seal ring

Materials Swivel joint, brass, nickel-plated

> with bend protection steel, nickel plated

> Aluminium **Flange**

> **Clamping ring Aluminium**

> **Centering ring Aluminium**

> Seal ring rubber

... just stiff and easy and ready to use