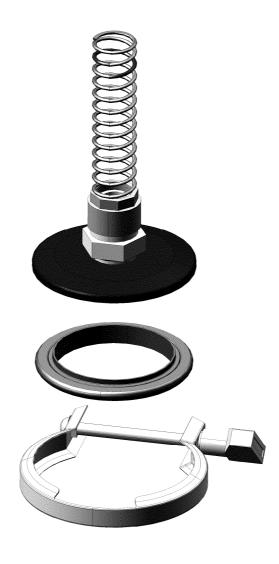

## Stiffy-adapter

Specification **Connection I** hose 12/10

> **Connection II** DN 40 ISO-KF

contents Swivel joint, G 3/8" to hose 12x10 mm

with bend protection

**Flange** 

Clamping ring

**Centering ring** 

Seal ring

Materials Swivel joint, brass, nickel-plated

> with bend protection steel, nickel plated

> Aluminium **Flange**

> **Clamping ring Aluminium**

> **Centering ring Aluminium**

> Seal ring rubber

... just stiff and easy and ready to use