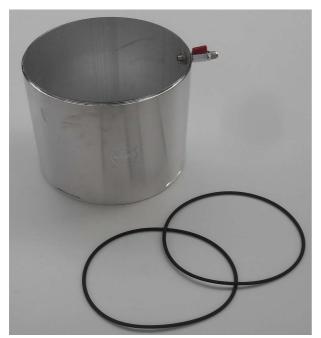

## Specification

dimension: 355 x 355 x 340 mm

14" x 14" x 13"

volume: 23,30 liter, (10 - liter - Bucket)

1420 cubic inch

leak-tightnes: enough

(because of precision-contact-area)

hose-system: inner Ø 10,0 mm; outer Ø 12,0 mm