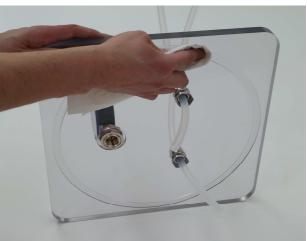

## Specification

dimension: 355 x 355 x 340 mm

14" x 14" x 13"

volume: 23,30 liter, (10 - liter - Bucket)

1420 cubic inch

leak-tightnes: enough

(because of precision-contact-area)

hose-system: inner Ø 10,0 mm; outer Ø 12,0 mm