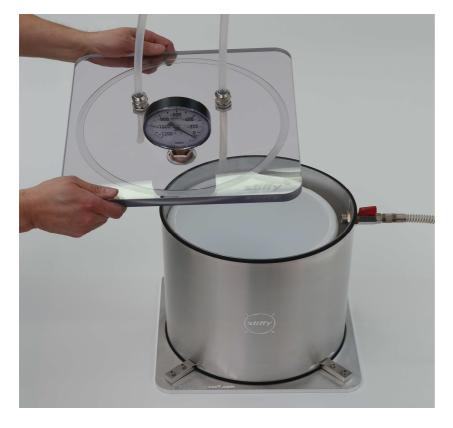

## for use as:

- EXTRAORDINARY STIFFNESS

- EXTRAORDINARY CONVENIENCE

- EXTRAORDINARY PRECISION

... just stiff and easy

VACCUM CHAMBER for enterprises

for production for laboratories for experiments

RESIN TRAP - RTM

- RIM

- others

**EXSICCATOR** 

**DEHYDRATOR** 

**DESICCATOR** 

**VACUUM PRACTICE** 

**VACUUM DEGASSING CHAMBER** 

**PUMP-PROTECTION** 

## Specification

dimension: 355 x 355 x 340 mm

14" x 14" x 13"

volume: 23,30 liter, (10 - liter - Bucket)

1420 cubic inch

leak-tightnes: enough

(because of precision-contact-area)

hose-system: inner Ø 10,0 mm; outer Ø 12,0 mm