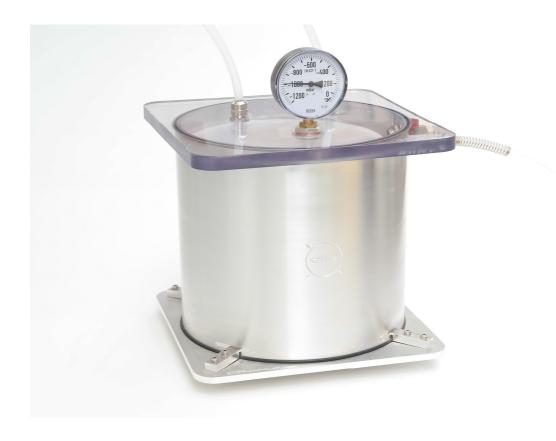

## for use as:

- EXTRAORDINARY STIFFNESS

- EXTRAORDINARY CONVENIENCE

- EXTRAORDINARY PRECISION

... just stiff and easy

VACCUM CHAMBER for enterprises

for production for laboratories for experiments

RESIN TRAP - RTM

## Specification

dimension: 355 x 355 x 340 mm

14" x 14" x 13"

volume: 23,30 liter, (10 - liter - Bucket)

1420 cubic inch

leak-tightnes: enough

(because of precision-contact-area)

hose-system: inner Ø 10,0 mm; outer Ø 12,0 mm